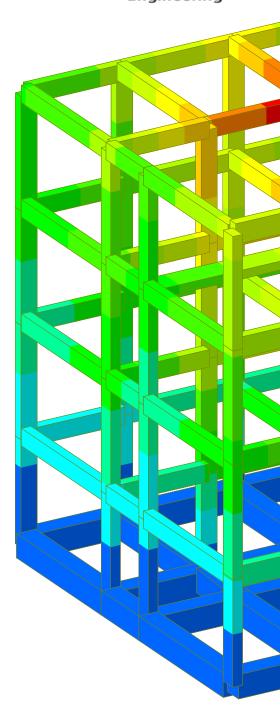

**JointsForTekla** - Checking the connections in steel structures according to EC3, in TeklaStructures environment. product by: ProgettoArchimede Software - Siracusa - Italy;

**MidasGen** – Powerful package FEM finite element analysis seismic, which is used for the verification of steel structures and the r.c.of importance that allows us to make significant static, seismic, linear and non-linear push-over analysis of structures existing seismic zone, interaction soil-structure, as well as checks of post procession according with all international standards. We use in two-way link with TeklaStructures. Midas - Korea