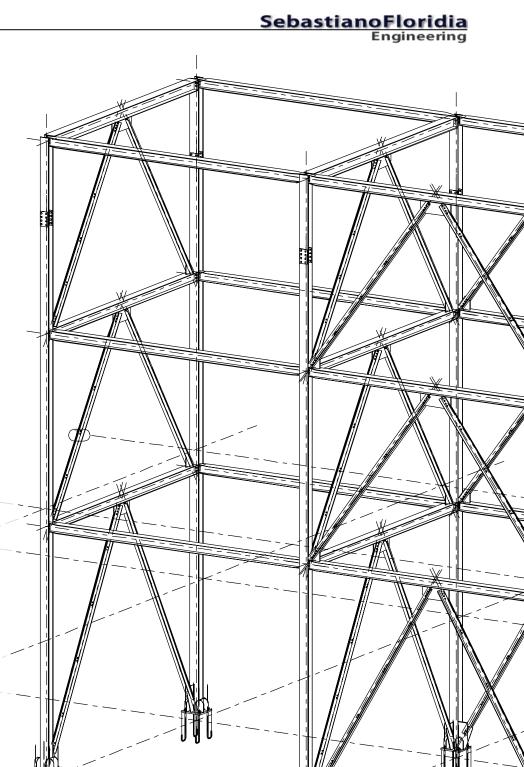

The studio, "handcraft mold", is based on a great passion for structural modelling and its maniacal graphic representation. It has the the world's best technologies to address any problem: structural, static, seismic, and linear non-linear structural steel, c.a., and masonry and next graphical representation. In addition to the details, tagged and file production numerical control DSTV metal structural work.

### Tools for daily work

**TeklaStructures** - Steel Detailing - versione 19,0, graphic structure package, for the work of design, and detail-length of carpentry, which we also use for the production of machines for file NC DSTV. exchange data with simulation programs process of industrial installations He PDMS and Intergraph PDS. Tekla - Finland. Tekla – Finlandia