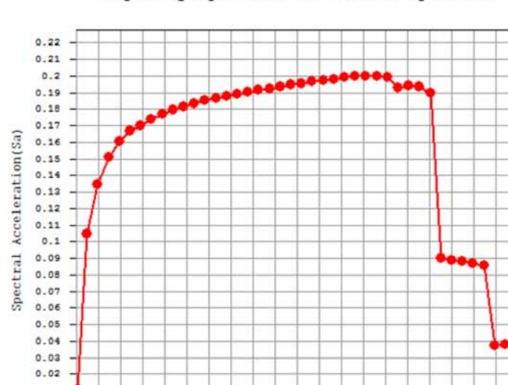

**JointsForTekla** - Checking the connections in steel structures according to EC3, in TeklaStructures environment. product by: ProgettoArchimede Software - Siracusa - Italy;

**MidasGen** – Powerful package FEM finite element analysis seismic, which is used for the verification of steel structures and the r.c.of importance that allows us to make significant static, seismic, linear and non-linear push-over analysis of structures existing seismic zone, interaction soil-structure, as well as checks of post procession according with all international standards. We use in two-way link with TeklaStructures. Midas - Korea