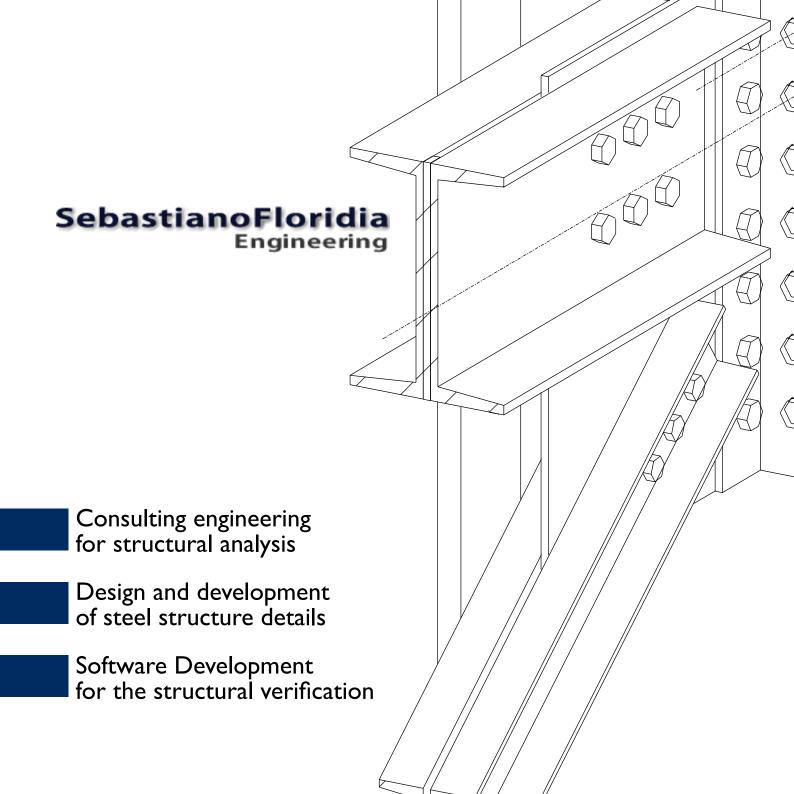

The design studio of Eng. Sebastian Floridia operates since 1993 in the area of structural design on behalf of public and private clients, and in parallel, in the field of the realization of software for civil engineering, especially for the publishing industry.

The studio operational structure is organized in two seemingly separate areas, but truly integrated and allows both the development of software for engineering that the resolution of and the resolution of problems mainly structural design problems, together with testing their software procedures.

The studio, "handcraft mold", is based on a great passion for structural modelling and its maniacal graphic representation. It has the the world's best technologies to address any problem: structural, static, seismic, and linear non-linear structural steel, c.a., and masonry and next graphical representation. In addition to the details, tagged and file production numerical control DSTV metal structural work.