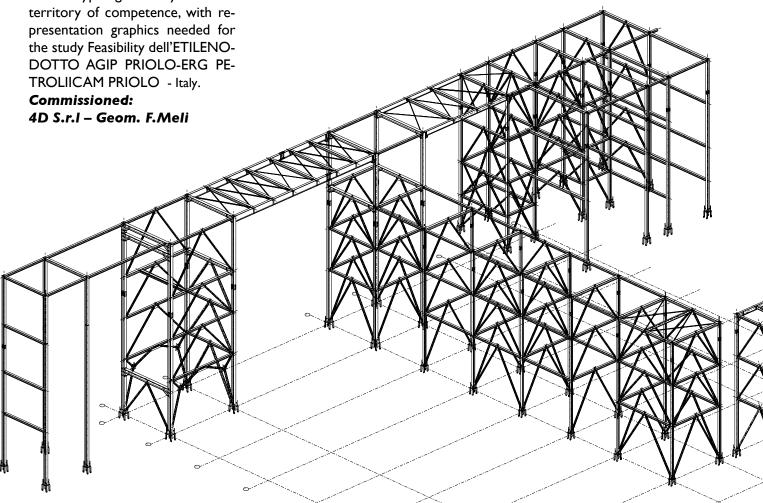

## Some of the works in industrial environment

"Structural design of tank
Seawater intake "SEA WATER INTAKE" in r.c. with the use of Wellpoint, site in the town of Priolo
(SR) On behalf of the associations
temporary business Co.Ge.Ital
(Priolo-SR) - Italy -So.Ge.A (GelaCL) - Italy

Commissioned: Consorzio Snamprogetti -Foster Wheleer - Energy

Structural design and architectural substation Electrical referred to as "LC01- LC02-LC03-LC04-LC05" in c.a, site in the town of Priolo (SR) for account of temporary associations business Co.Ge.Ital (Priolo-SR) - Italy - So.Ge.A (Gela-CL) - Italy e Tecnoservice (Camnago-MI) - Italy.